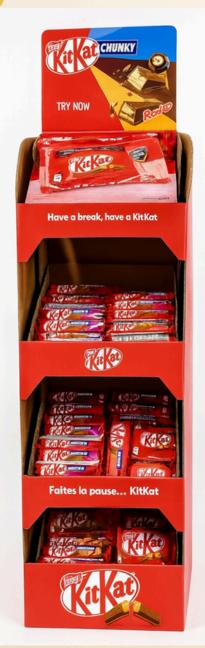

## KITKAT SINGLES FLOORSTANDS PROMOTION!

|       | Marie Control of the Control |                                         | a distribution | and the       |               |               |            |
|-------|------------------------------|-----------------------------------------|----------------|---------------|---------------|---------------|------------|
| STOCK | I Dom I                      | Description                             | Unit<br>Price  | CASE<br>PK    | Case<br>price | ITEM UPC      | EXP        |
| 100   | F753258                      | KITKAT SINGLES FLOORSTANDS<br>2PK 305CT | <b>\$</b> 0.79 | 305           | \$240.95      | 059800753258  |            |
|       |                              | KITKAT ORIGINAL 4 FINGER 48G            |                | 148           |               | 05980331      | 30/05/2026 |
|       |                              | KITKAT CHUNKY EXTREME 42G               |                | 48            |               | 05980075127   | 13/12/2025 |
|       |                              | KITKAT CHUNKY ROLO 42G                  |                | 70            |               | 0598007508684 | 17/10/2025 |
|       |                              | KITKAT CHUNKY ORIGINAL 42G              |                | 39            |               | 059800201711  | 30/05/2026 |
|       |                              |                                         |                | $\overline{}$ |               |               |            |