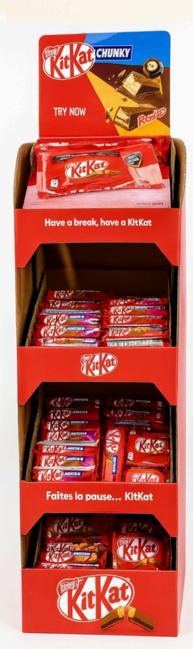

## KITKAT SINGLES FLOORSTANDS PROMOTION!

|       | Marie Control of the Control |                                         | a distribution | and the       |               |               |            |
|-------|------------------------------|-----------------------------------------|----------------|---------------|---------------|---------------|------------|
| STOCK | I Dom I                      | Description                             | Unit<br>Price  | CASE<br>PK    | Case<br>price | ITEM UPC      | EXP        |
| 100   | F753258                      | KITKAT SINGLES FLOORSTANDS<br>2PK 305CT | <b>\$</b> 0.79 | 305           | \$240.95      | 059800753258  |            |
|       |                              | KITKAT ORIGINAL 4 FINGER 48G            |                | 148           |               | 05980331      | 30/05/2026 |
|       |                              | KITKAT CHUNKY EXTREME 42G               |                | 48            |               | 05980075127   | 13/12/2025 |
|       |                              | KITKAT CHUNKY ROLO 42G                  |                | 70            |               | 0598007508684 | 17/10/2025 |
|       |                              | KITKAT CHUNKY ORIGINAL 42G              |                | 39            |               | 059800201711  | 30/05/2026 |
|       |                              |                                         |                | $\overline{}$ |               |               |            |