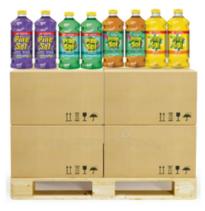

Prod Code: H00982 HERBAL ESSENCE PURE PLANTS FLOORSTAND DISPLAY 72CT Inner: 72 Regular Price: \$4.95 Special Price: \$4.50 SPECIAL CASE PRICE: \$324.00 UPC CODE: 190679009821

Prod Code: TD11059
PINE SOL ASSORTED DRP HPLT
1.41L 240CT
Inner: 192
Regular Price: \$3.65
Special Price: \$3.50
SPECIAL CASE PRICE: \$700.80
UPC CODE: Not Provided