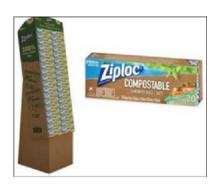

ProdCode: F00942 Mr. Noodles Hot Beef Pho 115G.. Inner:12 Master:12 Regular Price: \$1.75 Special Price: \$1.60 SPECIAL CASE PRICE: \$19.2 UPC CODE: 59491009429

Prod Code: F00348
ZIPLOC SANDWICH BAGS 20CT
COMPOSTABLE FLOORSTAND
DISPLAY 54CT
Inner: 54
Regular Price: \$4.50
Special Price: \$2.75
SPECIAL CASE PRICE: \$148.50
UPC CODE: 00067140003483