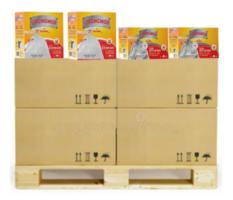

ProdCode: F00942 Mr. Noodles Hot Beef Pho 115G.. Inner:12 Master:12 Regular Price: \$1.75 Special Price: \$1.60 SPECIAL CASE PRICE: \$19.2 UPC CODE: 59491009429

Prod Code: F00348
ZIPLOC SANDWICH BAGS 20CT
COMPOSTABLE FLOORSTAND
DISPLAY 54CT
Inner: 54
Regular Price: \$4.50
Special Price: \$2.75
SPECIAL CASE PRICE: \$148.50
UPC CODE: 00067140003483