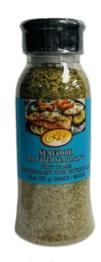

Prod Code: F20570 RITSH SPICE AIR FRYER SEASONING SEAFOOD 203G Inner: 12 Regular Price: \$3.35 Special Price: \$2.95 SPECIAL CASE PRICE: \$35.40 UPC CODE: 806712205708

Prod Code: F20567 RITSH SPICE AIR FRYER SEASONING BBQ CHICKEN 220G Inner: 12 Regular Price: \$3.35 Special Price: \$2.95 SPECIAL CASE PRICE: \$35.40 UPC CODE: 806712205675