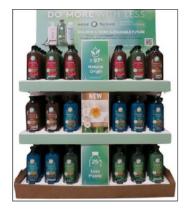

Prod Code: H00982 HERBAL ESSENCE PURE PLANTS FLOORSTAND DISPLAY 72CT Inner: 72 Regular Price: \$4.95 Special Price: \$4.50 SPECIAL CASE PRICE: \$324.00 UPC CODE: 190679009821

Prod Code: TD11059
PINE SOL ASSORTED DRP HPLT
1.41L 240CT
Inner: 192
Regular Price: \$3.65
Special Price: \$3.50
SPECIAL CASE PRICE: \$700.80
UPC CODE: Not Provided