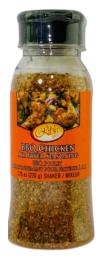

Prod Code: F20570 RITSH SPICE AIR FRYER SEASONING SEAFOOD 203G Inner: 12 Regular Price: \$3.35 Special Price: \$2.95 SPECIAL CASE PRICE: \$35.40 UPC CODE: 806712205708

Prod Code: F20567 RITSH SPICE AIR FRYER SEASONING BBQ CHICKEN 220G Inner: 12 Regular Price: \$3.35 Special Price: \$2.95 SPECIAL CASE PRICE: \$35.40 UPC CODE: 806712205675